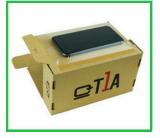

2. In the box you will find the label with the return shipping address and the packing instructions.

5. Close the clamshell with the phone by folding it on the top of the cable.

3. The clamshell is attached to the box. Open it, and place your phone cable inside.