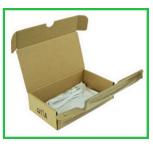

## **HOW TO PACK**

1. You will receive sealed box for your phone. Open the box by cutting the shipping label.

4. Then, place the phone in the clamshell and secure it by folding it.

**BOOKING PROCEDURE** 

2. In the box you will find the label with the return shipping address and the packing instructions.

5. Close the clamshell with the phone by folding it on the top of the cable.

3. The clamshell is attached to the box. Open it, and place your phone cable inside.