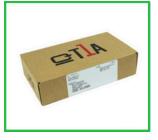

## **HOW TO PACK**

1. You will receive sealed box for your phone. Open the box by cutting the shipping label.

4. Then, place the phone in the clamshell and secure it by folding it.

**BOOKING PROCEDURE** 