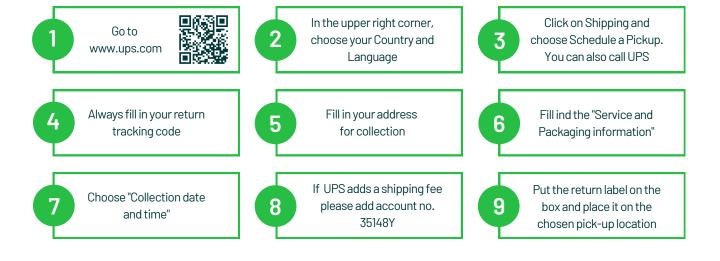

## PACKING INSTRUCTIONS **SINGLE BOXES - SMARTPHONES**

## **HOW TO PACK**



1. You will receive sealed box for your phone. Open the box by cutting the shipping label.



4. Then, place the phone in the clamshell and secure it by folding it.

**BOOKING PROCEDURE** 



2. In the box you will find the label with the return shipping address and the packing instructions.



5. Close the clamshell with the phone by folding it on the top of the cable.



3. The clamshell is attached to the box. Open it, and place your phone cable inside.



6. Close the box, and secure it with the return shipping label. Stick the label on the top of the other one. The return address is: Solvang 6, 3450 Allerød, Denmark.





## **NON-EU CUSTOMERS ONLY**

 When shipping your equipment back to Tier1 Asset, please attach one of the invoices that came inside the box to your parcel, and hand the other copy of the invoice to the UPS courier who collects the parcel.