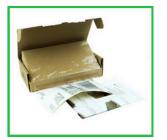

2. In the box you will find the label with the return shipping address and the packing instructions.

5. Close the clamshell with the phone by folding it on the top of the cable.

3. The clamshell is attached to the box. Open it, and place your phone cable inside.

6. Close the box, and secure it with the return shipping label. Stick the label on the top of the other one. The return address is: Solvang 6, 3450 Allerød, Denmark.